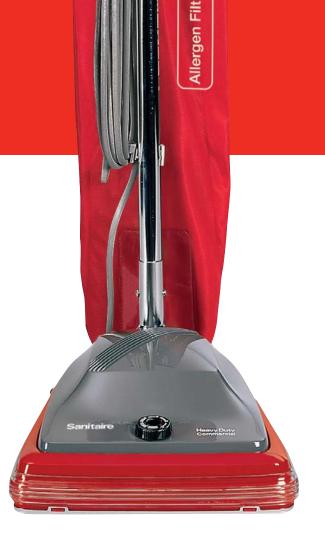

## TRADITION™ UPRIGHT

GS# 0017770

TRADITION™ upright is CRI Silver certified by the Carpet and Rug Institute for a consistent, exceptional clean. Lower your cost of ownership with a 2,000 hour motor, chrome brushroll with replaceable bristle strips and a 50-foot cord for less downtime.

| SPECIFICATIONS   |                            |                    |                       |
|------------------|----------------------------|--------------------|-----------------------|
| MFG#             | SC688A                     | CLEANING WIDTH     | 12"                   |
| MOTOR            | 7 amp                      | CORD LENGTH        | 50'                   |
| CFM              | 145                        | SOUND              | 79 dBA                |
| FILTRATION       | Premium Allergen Synthetic | BRUSH ROLL         | 53270A                |
| DUST CONTAINMENT | Disposable Bag             | BAG                | ST (63213B-10)        |
| DUST CAPACITY    | 6.1 qt.                    | BELT               | RD (66100-12)         |
| CLEANING TOOLS   | n/a                        |                    |                       |
| PACKAGING        |                            |                    |                       |
| UPC              | 0 23169 12087 7            | PACKAGE WEIGHT     | 19.8 lbs.             |
| PRODUCT WEIGHT   | 17 lbs.                    | PACKAGE DIMENSIONS | 22.75" x 17.5" x 8.5" |
| WARRANTY         | 2 Years - Parts & Labor    |                    |                       |